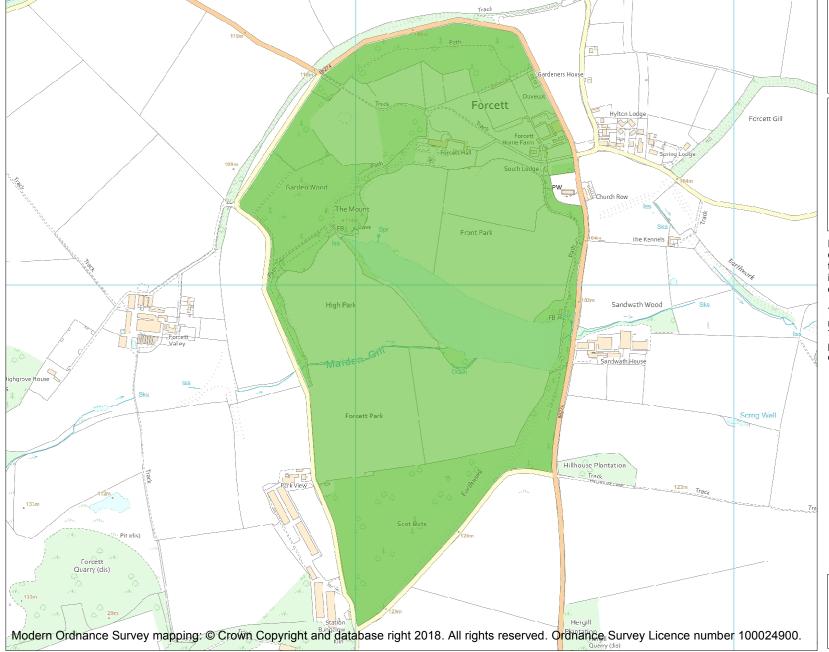

This is an A4 sized map and should be printed full size at A4 with no page scaling set.

Name: FORCETT HALL

Heritage Category:

Park and Garden

List Entry No :

1001063

Grade:

County: North Yorkshire

**List Entry NGR:** NZ 17149 11943

**Map Scale:** 1:10000

Print Date: 3 July 2024

HistoricEngland.org.uk